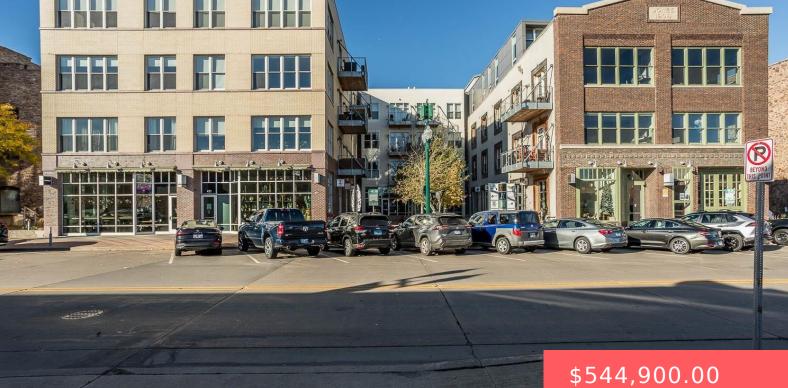

#### **421 N PHILLIPS AVE**

https://harr-lemme.com

UNIT 307 JONES 421 CONDOMINIUMS Lot 2 Block 1 HAZARD ADDITION TO THE CITY OF SIOUX FALLS

#### Basics

Category: None, RESIDENTIAL Status: Active-New Bathrooms: 2 baths Floor level: 1210 Lot size: 0 sq ft

Type: Condominium, Ranch Bedrooms: 2 beds Total rooms: 5 Area: 1210 sq ft Year built: 2017

## **Building Details**

Floor covering: Carpet, Heated, Tile, Wood Exterior material: Concrete Block, Part Brick, Stucco/Drivit Parking: Attached

Basement: None Roof: Rubber