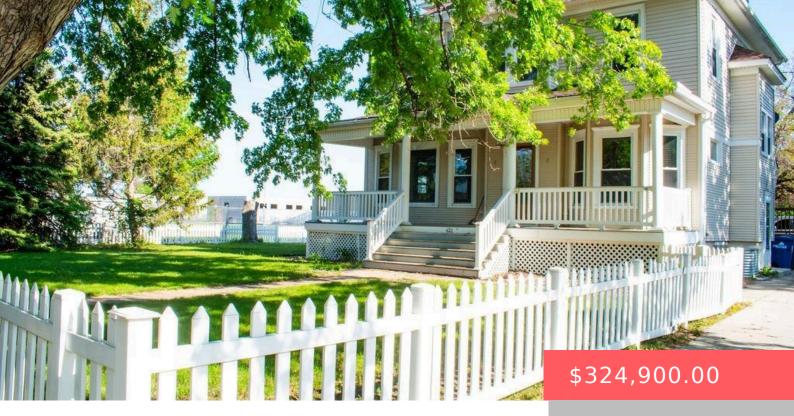

### **421 E 11TH AVE**

https://harr-lemme.com

E100' LT 5 & 6 BLK 4 SCOTT'S SECOND ADDN-SE

- 5 hads
- 5 baths
- Single Family, Two Story
- None, RESIDENTIAL
- Active, Active-New
- 3221 sq ft

#### **Basics**

Category: None, RESIDENTIAL Type: Single Family, Two Story

**Status:** Active, Active-New **Bedrooms: 5** beds

Bathrooms: 5 baths Total rooms: 10

Floor level: 1285 Area: 3221 sq ft

**Lot size: 14870** sq ft **Year built:** 1890

## **Building Details**

Floor covering: Carpet, Wood Basement: Full

**Exterior material:** Vinyl **Roof:** Shingle Composition

Parking: Attached