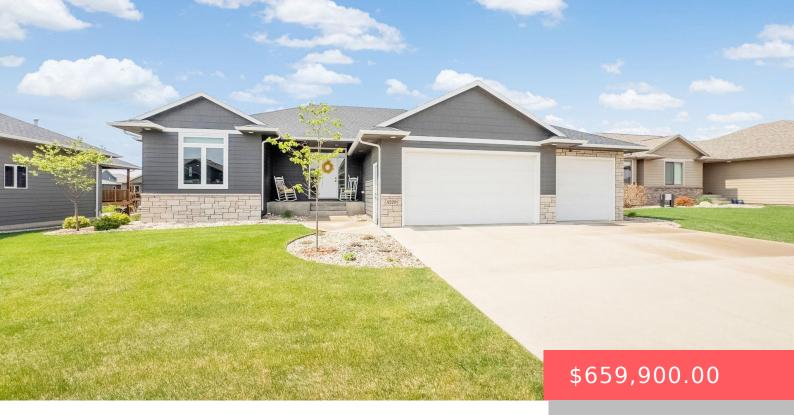

#### **4209 S SAFFLOWER AVE**

https://harr-lemme.com

Lot 14, Block 26, Prairie Gardens Addition to the City of Sioux Falls

- 5 hads
- 3 baths
- Ranch, Single Family
- None, RESIDENTIAL
- Active. Active-New
- 2984 sq ft

#### **Basics**

Category: None, RESIDENTIAL Type: Ranch, Single Family

Status: Active, Active-New Bedrooms: 5 beds

Bathrooms: 3 baths Floor level: 1732

**Area: 2984** sq ft **Lot size: 10799** sq ft **Year built:** 2018

## **Building Details**

Floor covering: Carpet, Tile, Wood Basement: Full

Exterior material: Hard Board, Stone/Stone Veneer Roof: Shingle Composition

Parking: Attached