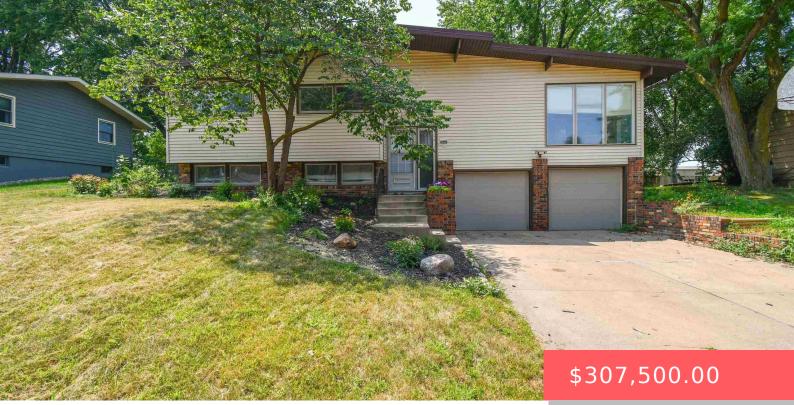

#### 4209 S HICKORY HILL RD

https://harr-lemme.com

Lot 4 Block 15 Crestview Addn To The City Of Sioux Falls

- 4 beds
- 3 baths
- Single Family, Split Foyer
- None, RESIDENTIAL
- Active, Active-New
- 2100 sq ft

#### Basics

Category: None, RESIDENTIAL Status: Active, Active-New Bathrooms: 3 baths Floor level: 1400 Lot size: 9200 sq ft

Type: Single Family, Split Foyer Bedrooms: 4 beds Total rooms: 10 Area: 2100 sq ft Year built: 1967

# **Building Details**

Floor covering: Carpet, Tile, Wood Exterior material: Part Brick Parking: Attached Basement: Full Roof: Shingle Composition