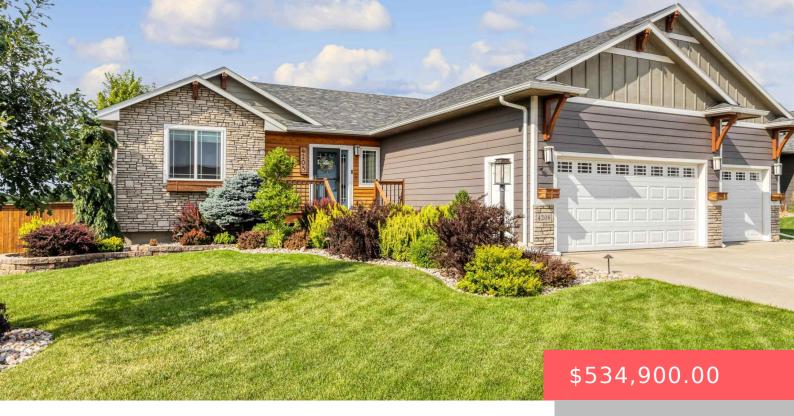

#### **4208 W EXPLORER CIR**

https://harr-lemme.com

SF - SHADOW VALLEY ADD - LOT 11 - BLK 7

- 4 heds
- 3 baths
- Ranch, Single Family
- None, RESIDENTIAL
- Active, Active Contingent Home, Active-New
- 2619 sq ft

#### **Basics**

Category: None, RESIDENTIAL Type: Ranch, Single Family

**Status:** Active, Active - Contingent Home, Active-New **Bedrooms: 4** beds

Bathrooms: 3 baths Total rooms: 11

Floor level: 1332 Area: 2619 sq ft

**Lot size: 10200** sq ft **Year built:** 2016

## **Building Details**

Floor covering: Carpet, Other, Tile Basement: Full

**Exterior material:** Cement Hardboard, Stone/Stone Veneer, Wood **Roof:** Shingle Composition

Parking: Attached