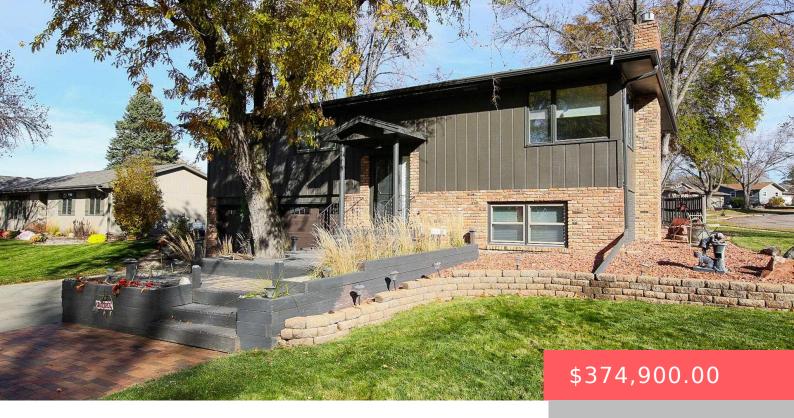

### **4208 S ASH GROVE AVE**

https://harr-lemme.com

LOT 17 BLOCK 4 CRESTVIEW ADDN TOTHE CITY OF SIOUX FALLS

- 3 heds
- 3 baths
- Single Family, Split Foyer
- None, RESIDENTIAL
- Active, Active-New
- 1888 sq ft

#### **Basics**

Category: None, RESIDENTIAL Type: Single Family, Split Foyer

Status: Active, Active-New Bedrooms: 3 beds

Bathrooms: 3 baths

Floor level: 1288

Area: 1888 sq ft

**Lot size: 12192** sq ft **Year built:** 1972

## **Building Details**

Floor covering: Carpet, Vinyl Basement: Full

**Exterior material:** Hard Board, Part Brick **Roof:** Shingle Composition

Parking: Attached