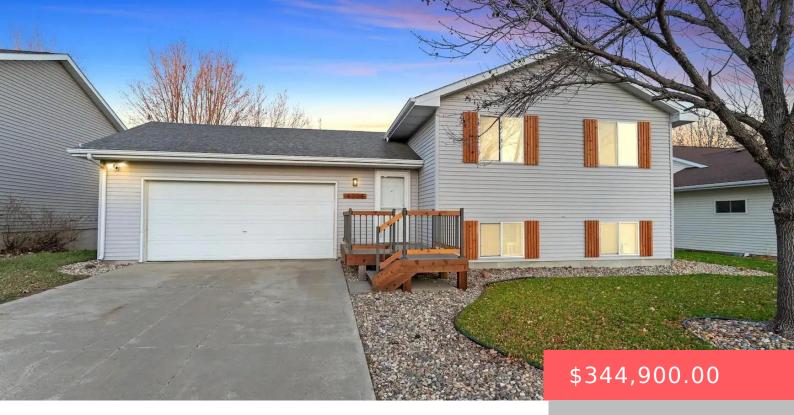

### 4208 N JANS DR

https://harr-lemme.com

#### LOT 5 BLK 1 GREEN HILLS ADDN.

- 3 beds
- 2 baths
- Single Family, Split Foyer
- None, RESIDENTIAL
- Active, Active-New
- 1694 sq ft

## Basics

Category: None, RESIDENTIAL Status: Active, Active-New Bathrooms: 2 baths Floor level: 902 Lot size: 7800 sq ft Type: Single Family, Split Foyer Bedrooms: 3 beds Total rooms: 7 Area: 1694 sq ft Year built: 2000

## **Building Details**

Floor covering: Carpet, Tile, Vinyl Exterior material: Vinyl Parking: Attached Basement: Full
Roof: Shingle Composition