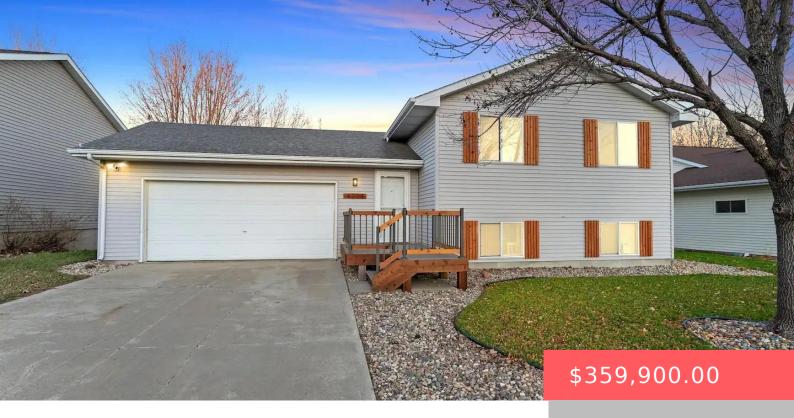

## **4208 N JANS DR**

https://harr-lemme.com

LOT 5 BLK 1 GREEN HILLS ADDN.

- 3 heds
- 2 baths
- Single Family, Split Foyer
- None, RESIDENTIAL
- Active, Active-New
- 1694 sq ft

#### **Basics**

Category: None, RESIDENTIAL Type: Single Family, Split Foyer

Status: Active, Active-New Bedrooms: 3 beds

Bathrooms: 2 baths Total rooms: 7

Floor level: 902 Area: 1694 sq ft

**Lot size: 7800** sq ft **Year built:** 2000

## **Building Details**

Floor covering: Carpet, Tile, Vinyl Basement: Full

**Exterior material:** Vinyl **Roof:** Shingle Composition

Parking: Attached