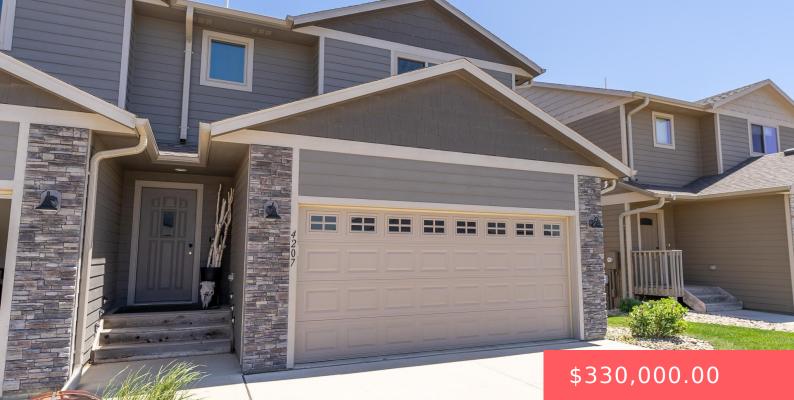

#### 4207 KNOB HILL CT CT

https://harr-lemme.com

#### LOT 18D BLOCK 9 HAZELTINE ADDITION TO THE CITY OF SIOUX FALLS

- 4 haths
- Twin Home, Two Story
- None, RESIDENTIAL
- Active, Active Contingent Misc. Active-New
- 2195 sq ft

#### Basics

Category: None, RESIDENTIAL Status: Active, Active - Contingent Misc, Active-New Bathrooms: 4 baths Floor level: 648 Lot size: 4635 sq ft Type: Twin Home, Two Story Bedrooms: 4 beds Total rooms: 8 Area: 2195 sq ft Year built: 2018

## **Building Details**

Floor covering: Carpet, Laminate, Tile Exterior material: Hard Board, Stone/Stone Veneer Parking: Attached Basement: Full
Roof: Shingle Composition