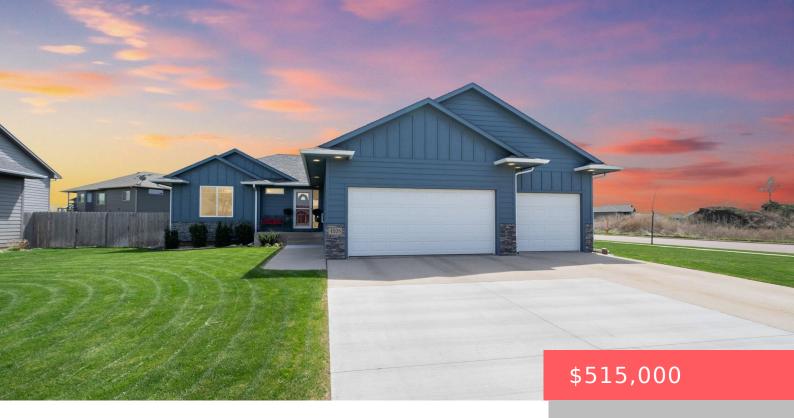

## SIOUX FALLS, SD, 57108

https://harr-lemme.com

LOT 17 BLOCK 7 SHADOW VALLEY ADDN

- 4 heds
- 3 baths
- Ranch, Single Family
- None, RESIDENTIAL
- Active
- 2575 sq ft

#### **Basics**

Category: None, RESIDENTIAL Type: Ranch, Single Family

Status: Active Bedrooms: 4 beds

Bathrooms: 3 baths Floor level: 1348

## **Building Details**

Floor covering: Carpet, Tile Basement: Full

**Exterior material:** Hard Board, Part Brick **Roof:** Shingle Composition

Parking: Attached

## **Amenities & Features**

**Features:** Main Floor Laundry, Master Bath, Master Bed Main Level, Pre-Wired High Speed, Pre-Wired Surround Sound, Vaulted Ceiling, Wet Bar