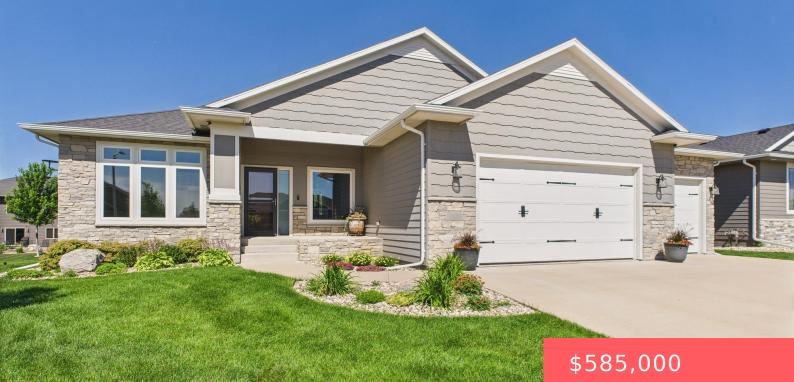

#### Lot 13 Block 28 Prairie Gardens Addn To City Of Sioux Falls

- - - -
- Ranch, Single Family
- None, RESIDENTIAL
- Active
- 1700 sq ft

#### Basics

Category: None, RESIDENTIAL Status: Active Bathrooms: 2 baths Floor level: 1700 Lot size: 10528 sq ft Type: Ranch, Single Family Bedrooms: 3 beds Total rooms: 7 Area: 1700 sq ft Year built: 2018

## **Building Details**

Floor covering: Carpet, Tile, Wood Exterior material: Part Brick, Wood Parking: Attached Basement: Full Roof: Shingle Composition