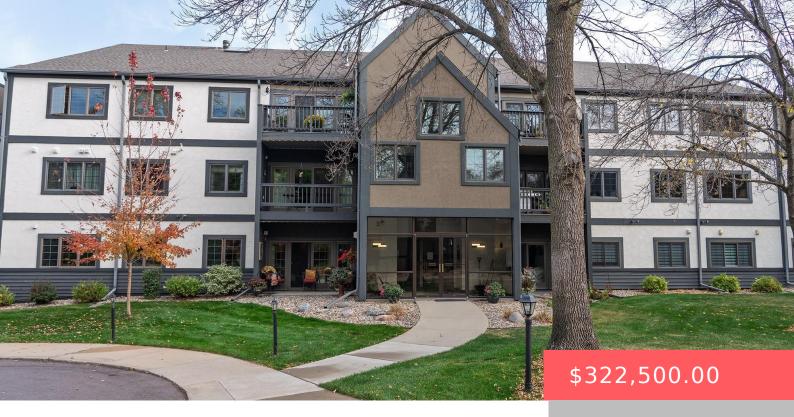

#### 4204 S MINNESOTA AVE

https://harr-lemme.com

# Unit 103 Aspen Village II Condominiums Tract 1 Aspen Village Addition

- 2 beds
- 2 baths
- Condominium, Ranch
- None, RESIDENTIAL
- Active-New
- 1492 sq ft

#### Basics

Category: None, RESIDENTIAL Status: Active-New Bathrooms: 2 baths Floor level: 1492 Lot size: 3238 sq ft

Type: Condominium, Ranch Bedrooms: 2 beds Total rooms: 8 Area: 1492 sq ft Year built: 1993