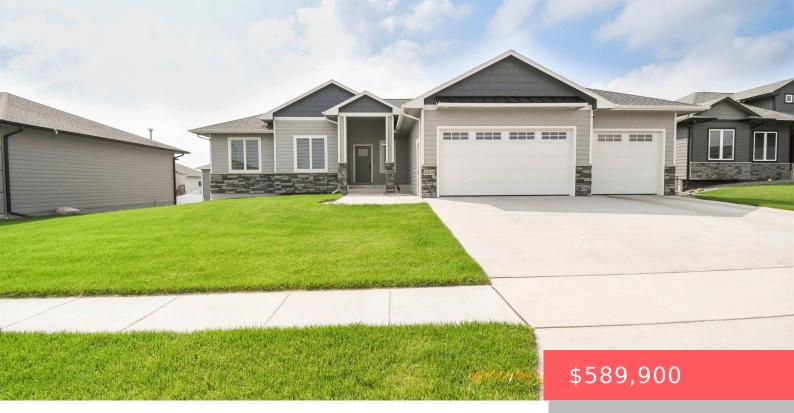

## SIOUX FALLS, SD, 57107

https://harr-lemme.com

Lot 13 Block 5 of Hazeltine Addition to the City of Sioux Falls

- 2 bodo
- 2 baths
- Ranch, Single Family
- None, RESIDENTIAL
- Active
- 1719 sq ft

#### **Basics**

Category: None, RESIDENTIAL Type: Ranch, Single Family

Status: Active Bedrooms: 3 beds

Bathrooms: 2 baths

Total rooms: 9

Floor level: 1719

Area: 1719 sq ft

**Lot size: 10496** sq ft **Year built:** 2022

### **Building Details**

Floor covering: Carpet, Tile, Wood Basement: Full

Exterior material: Hard Board, Stone/Stone Veneer Roof: Shingle Composition

Parking: Attached