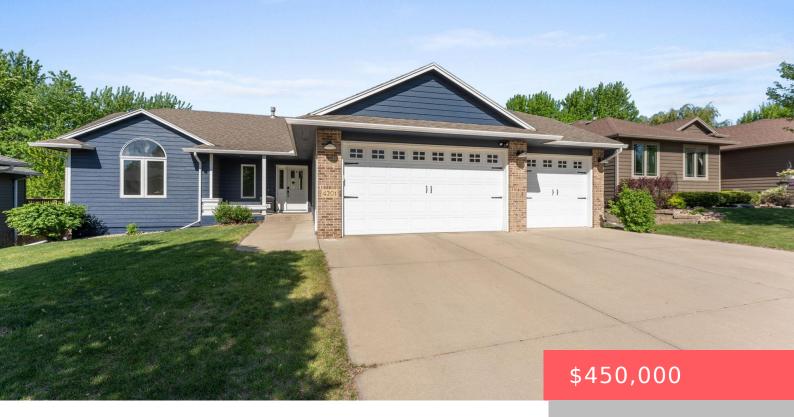

# SIOUX FALLS, SD, 57103

https://harr-lemme.com

Lot 6 Block 7 Summer Hill South Addition to Sioux Falls

- 5 beds
- 3 baths
- Ranch, Single Family
- None, RESIDENTIAL
- Active
- 2498 sq ft

#### **Basics**

Category: None, RESIDENTIAL Type: Ranch, Single Family

Status: Active Bedrooms: 5 beds

Bathrooms: 3 baths

Total rooms: 10

Floor level: 1346

Area: 2498 sq ft

Lot size: 8400 sq ft Year built: 2001

### **Building Details**

Floor covering: Carpet, Laminate Basement: Full

**Exterior material:** Hard Board, Part Brick **Roof:** Shingle Composition

Parking: Attached