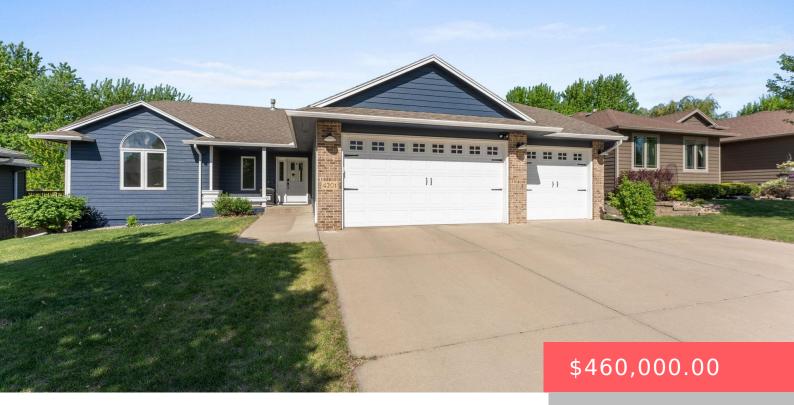

#### 4201 S PILLSBURY AVE

https://harr-lemme.com

Lot 6 Block 7 Summer Hill South Addition to Sioux Falls

- 5 beds
- 3 baths
- Ranch, Single Family
- None, RESIDENTIAL
- Active
- 2498 sq ft

#### Basics

Category: None, RESIDENTIAL Status: Active Bathrooms: 3 baths Floor level: 1346 Lot size: 8400 sq ft Type: Ranch, Single Family Bedrooms: 5 beds Total rooms: 10 Area: 2498 sq ft Year built: 2001

# **Building Details**

Floor covering: Carpet, Laminate Exterior material: Hard Board, Part Brick Parking: Attached Basement: Full Roof: Shingle Composition