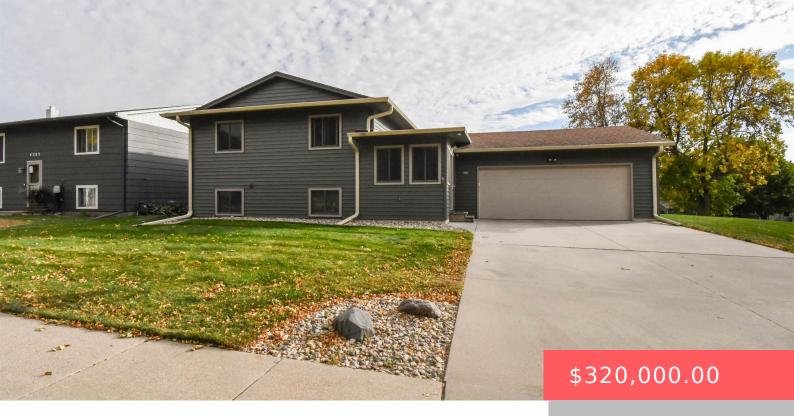

#### 4201 E 28TH ST

https://harr-lemme.com

Hunters Ridge Sec 2 Block 6 Huntington Hills Addn To City Of Sioux Falls

- 1 hads
- 2 baths
- Single Family, Split Foyer
- None, RESIDENTIAL
- Active. Active-New
- 2093 sq ft

#### **Basics**

Category: None, RESIDENTIAL Type: Single Family, Split Foyer

Status: Active, Active-New Bedrooms: 4 beds

Bathrooms: 2 baths

Total rooms: 12

Floor level: 1172

Area: 2093 sq ft

# **Building Details**

Floor covering: Carpet, Laminate, Vinyl Basement: Full

**Exterior material:** Metal **Roof:** Rubber, Shingle Composition

Parking: Attached