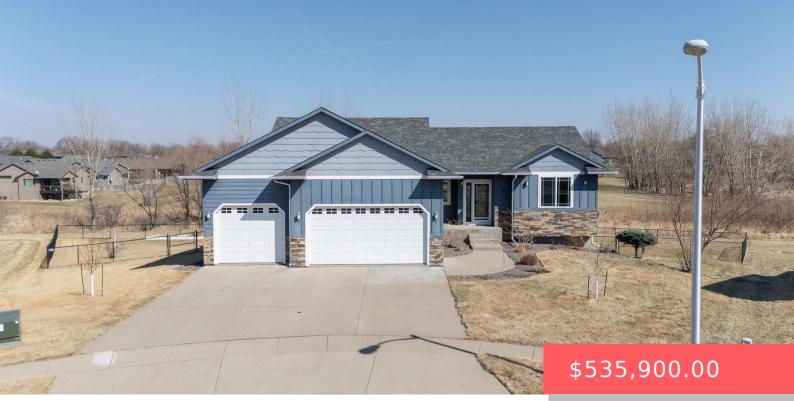

#### 4200 W MINDY CIR

https://harr-lemme.com

SF- Shadow Valley Add- Lot 14- Blk 7

- . E bodo
- 3 baths
- Ranch, Single Family
- None, RESIDENTIAL
- Active, Active-New
- 2757 sq ft

#### Basics

Category: None, RESIDENTIAL Status: Active, Active-New Bathrooms: 3 baths Floor level: 1493 Lot size: 14418 sq ft Type: Ranch, Single Family Bedrooms: 5 beds Total rooms: 9 Area: 2757 sq ft Year built: 2015

# **Building Details**

Floor covering: Carpet, Tile Exterior material: Stone/Stone Veneer, Wood Parking: Attached Basement: Full
Roof: Shingle Composition