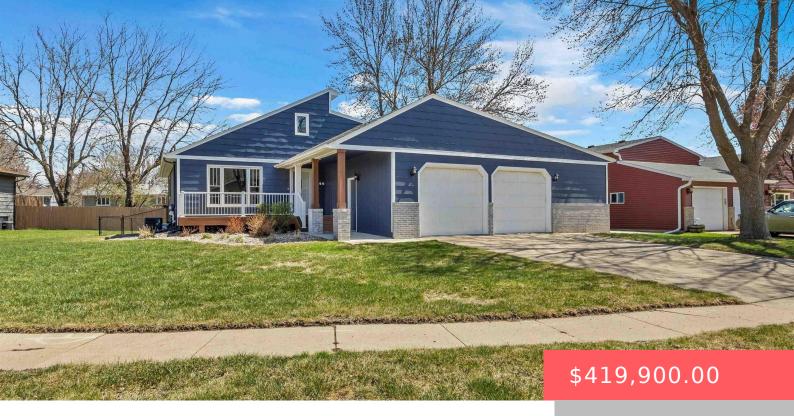

## **4200 S HACKBERRY CIR**

https://harr-lemme.com

Lot 15 Block 9 Scenic Heights Addn to City of Sioux Falls

- 4 heds
- 4 baths
- Multi Level, Single Family
- None, RESIDENTIAL
- Active Contingent Home, Active-New
- 2694 sq ft

#### **Basics**

Category: None, RESIDENTIAL Type: Multi Level, Single Family

**Status:** Active - Contingent Home, Active-New **Bedrooms: 4** beds

Bathrooms: 4 baths Total rooms: 9

Floor level: 1200 Area: 2694 sq ft

**Lot size: 10171** sq ft **Year built:** 1983

# **Building Details**

Floor covering: Carpet, Laminate, Vinyl Basement: Full

**Exterior material:** Hard Board, Part Brick, Wood **Roof:** Shingle Composition

Parking: Attached