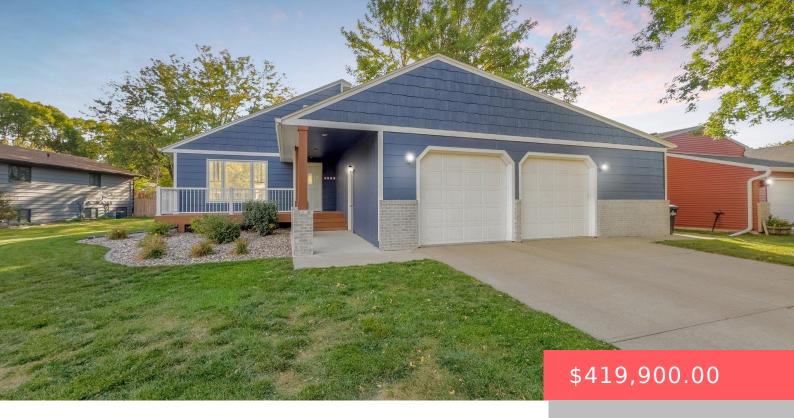

#### **4200 S HACKBERRY CIR**

https://harr-lemme.com

Lot 15 Block 9 Scenic Heights Addn to City of Sioux Falls

- 4 heds
- 4 baths
- Multi Level, Single Family
- None, RESIDENTIAL
- Active. Active-New
- 2694 sq ft

#### **Basics**

Category: None, RESIDENTIAL Type: Multi Level, Single Family

**Status:** Active, Active-New **Bedrooms: 4** beds

Bathrooms: 4 baths

Total rooms: 9

Floor level: 1200

Area: 2694 sq ft

**Lot size: 10171** sq ft **Year built:** 1983

# **Building Details**

Floor covering: Carpet, Laminate, Vinyl Basement: Full

**Exterior material:** Hard Board, Part Brick, Wood **Roof:** Shingle Composition

Parking: Attached