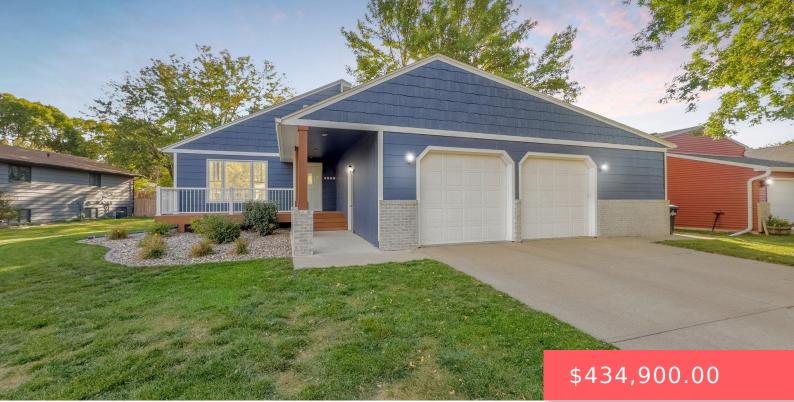

#### **4200 S HACKBERRY CIR**

https://harr-lemme.com

Lot 15 Block 9 Scenic Heights Addn to City of Sioux Falls

- 1 hatha
- Multi Level, Single Family
- None, RESIDENTIAL
- Active, Active-New
- 2694 sq ft

#### Basics

Category: None, RESIDENTIAL Status: Active, Active-New Bathrooms: 4 baths Floor level: 1200 Lot size: 10171 sq ft Type: Multi Level, Single Family Bedrooms: 4 beds Total rooms: 9 Area: 2694 sq ft Year built: 1983

## **Building Details**

Floor covering: Carpet, Laminate, Vinyl Exterior material: Hard Board, Part Brick, Wood Parking: Attached Basement: Full Roof: Shingle Composition