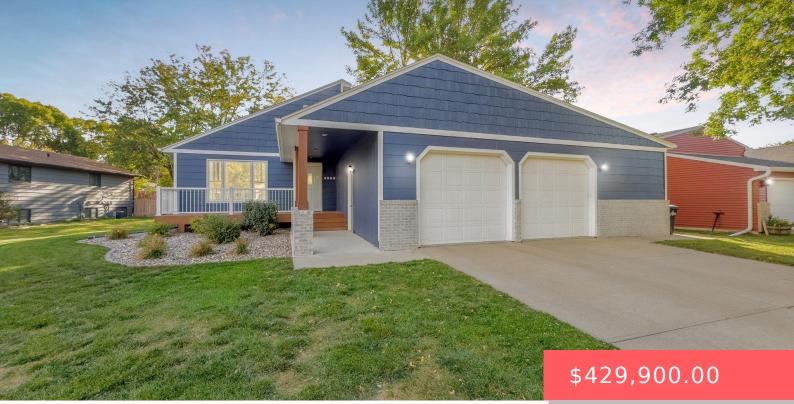

#### **4200 S HACKBERRY CIR**

https://harr-lemme.com

Lot 15 Block 9 Scenic Heights Addn to City of Sioux Falls

- . . .
- 4 haths
- Multi Level, Single Family
- None, RESIDENTIAL
- Active-New
- 2694 sq ft

#### Basics

Category: None, RESIDENTIAL Status: Active-New Bathrooms: 4 baths Floor level: 1200 Lot size: 10171 sq ft

Type: Multi Level, Single Family Bedrooms: 4 beds Total rooms: 9 Area: 2694 sq ft Year built: 1983

## **Building Details**

Floor covering: Carpet, Laminate, Vinyl Exterior material: Hard Board, Part Brick, Wood Parking: Attached Basement: Full Roof: Shingle Composition