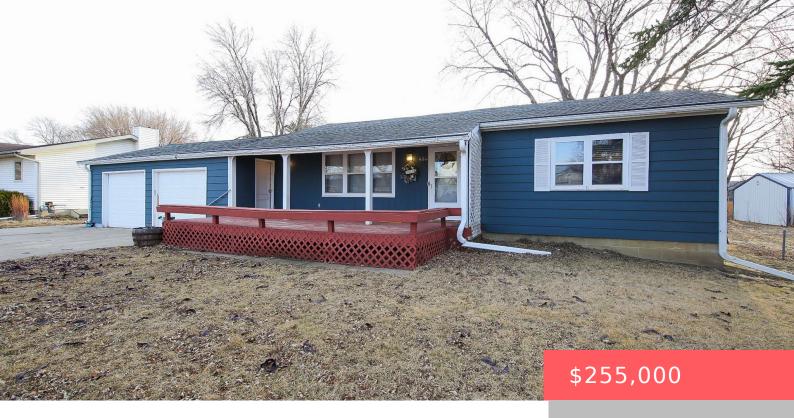

TEA, SD, 57064-2146

https://harr-lemme.com

Lot 5 - Blk 1 - Eichmeiers Subdivision to the city of Tea

**Andrew Schoenfelder** 

- 4 heds
- 2 baths
- Ranch, Single Family
- None, RESIDENTIAL
- Active
- 1760 sq ft

#### **Basics**

Category: None, RESIDENTIAL Type: Ranch, Single Family

Status: Active Bedrooms: 4 beds

Bathrooms: 2 baths Total rooms: 8

Floor level: 960 Area: 1760 sq ft

**Lot size: 13896** sq ft **Year built:** 1967

## **Building Details**

Floor covering: Carpet, Vinyl Basement: Full

**Exterior material:** Cement Hardboard **Roof:** Shingle Composition

Parking: Attached