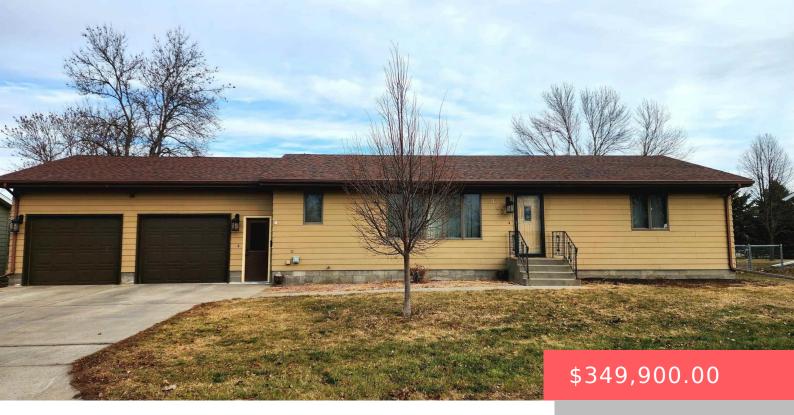

#### 420 E DRAKE AVE

https://harr-lemme.com

See agent remarks

- 2 beds
- 3 baths
- Ranch, Single Family
- None, RESIDENTIAI
- Active, Active Contingent
- 2478 sq ft

#### Basics

Category: None, RESIDENTIAL Status: Active, Active - Contingent Home, Active-New Bathrooms: 3 baths Floor level: 1344 Lot size: 13400 sq ft Type: Ranch, Single Family Bedrooms: 2 beds Total rooms: 7 Area: 2478 sq ft Year built: 1993

# **Building Details**

Floor covering: Carpet, Concrete, Vinyl Exterior material: Hard Board Parking: Attached Basement: Full
Roof: Shingle Composition