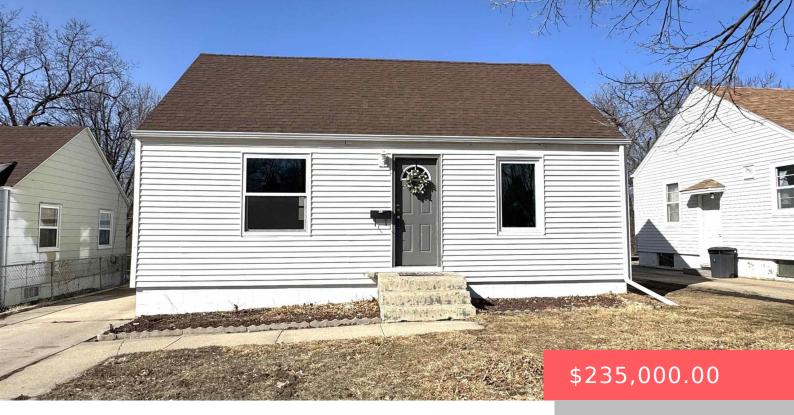

#### **419 S HAWTHORNE AVE**

https://harr-lemme.com

Jacobson Park Addn Lot 24, Block 1

- 3 beds
- 2 baths
- 1.5 Story, Single Family
- None, RESIDENTIA
- Active Contingent Misc,
- Active-New

#### Basics

Category: None, RESIDENTIAL Status: Active - Contingent Misc, Active-New Bathrooms: 2 baths Floor level: 720 Lot size: 5808 sq ft Type: 1.5 Story, Single Family Bedrooms: 3 beds Total rooms: 7 Area: 1368 sq ft Year built: 1948

# **Building Details**

Floor covering: Carpet, Laminate, Wood Exterior material: Stucco/Drivit, Vinyl Parking: Detached Basement: Full
Roof: Shingle Composition