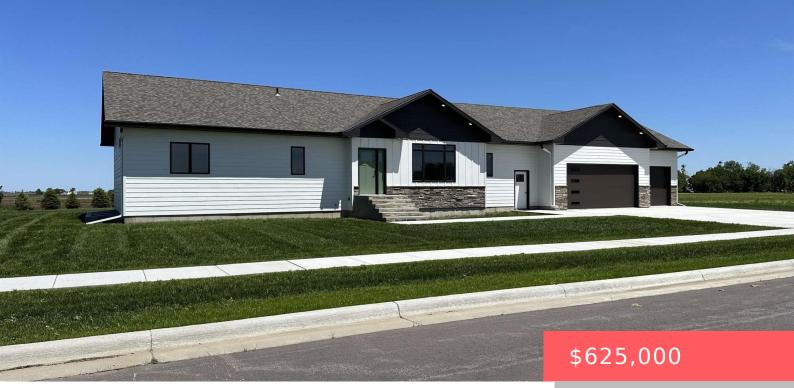

#### FREEMAN, SD, 57029

https://harr-lemme.com

Lot 9, Block 2, Westward View addn to the city of Freeman

- 2 hode
- 2 baths
- Ranch, Single Family
- New Construction, RESIDENTIAL
- Active
- 1968 sq ft

#### Basics

Category: New Construction, RESIDENTIAL Status: Active Bathrooms: 2 baths Floor level: 1968 Lot size: 51749 sq ft Type: Ranch, Single Family Bedrooms: 3 beds Total rooms: 10 Area: 1968 sq ft Year built: 2023

# **Building Details**

Floor covering: Carpet, Concrete, Vinyl Exterior material: Hard Board, Stone/Stone Veneer Parking: Attached Basement: Full
Roof: Shingle Composition