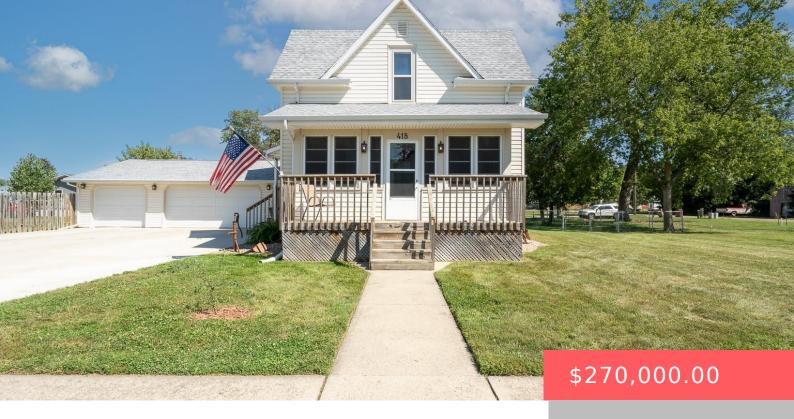

#### 418 S MAIN ST

https://harr-lemme.com

lots 6 & 7, Block 34, Canton Hills Addn

- 4 beds
- 2 baths
- 1.5 Story, Single Family
- None, RESIDENTIAL
- Active, Active-New
- 1533 sq ft

#### Basics

Category: None, RESIDENTIAL Status: Active, Active-New Bathrooms: 2 baths Floor level: 876 Lot size: 14310 sq ft Type: 1.5 Story, Single Family Bedrooms: 4 beds Total rooms: 9 Area: 1533 sq ft Year built: 1900

# **Building Details**

Floor covering: Carpet, Laminate, Vinyl Exterior material: Vinyl Parking: Attached Basement: Full Roof: Shingle Composition