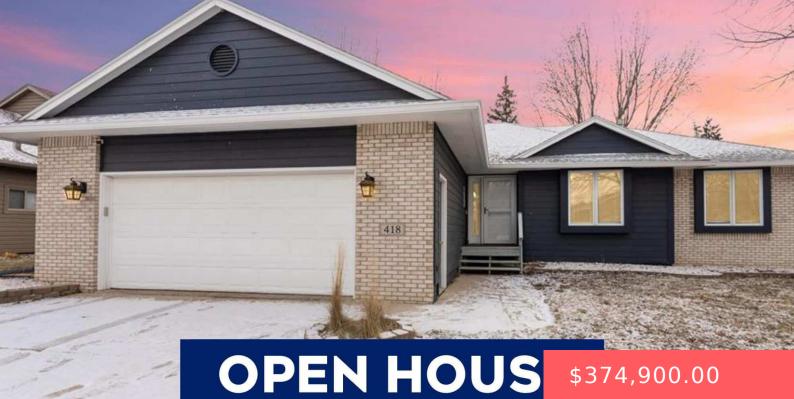

#### **418 N LINWOOD CT**

https://harr-lemme.com

Lot 10 Blk 2 Linwoood Garden Addn

- 5 beds
- 3 baths
- Ranch, Single Family
- None, RESIDENTIAL
- Active, Active-New
- 2544 sq ft

#### Basics

Category: None, RESIDENTIAL Status: Active, Active-New Bathrooms: 3 baths Floor level: 1316 Lot size: 8272 sq ft Type: Ranch, Single Family Bedrooms: 5 beds Total rooms: 11 Area: 2544 sq ft Year built: 1993

# **Building Details**

Floor covering: Carpet, Concrete, Vinyl Exterior material: Hard Board, Part Brick Parking: Attached Basement: Full Roof: Shingle Composition