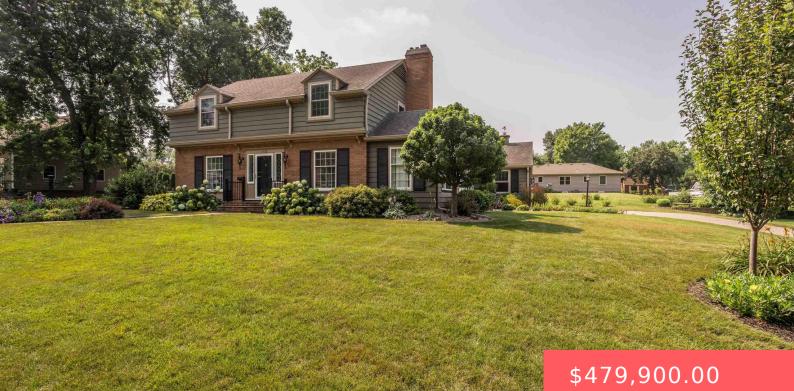

#### **417 W CRAWFORD ST**

https://harr-lemme.com

Lot-009 BLK-003 Charles O Hawes' Addition

- J beus
- 3 baths
- Single Family, Two Story
- None, RESIDENTIAL
- Active, Active-New
- 3318 sq ft

#### Basics

Category: None, RESIDENTIAL Status: Active, Active-New Bathrooms: 3 baths Floor level: 1372 Lot size: 19992 sq ft Type: Single Family, Two Story Bedrooms: 5 beds Total rooms: 11 Area: 3318 sq ft Year built: 1956

## **Building Details**

Floor covering: Carpet, Tile, Vinyl, Wood Exterior material: Part Brick, Wood Parking: Attached

Basement: Full
Roof: Shingle Wood