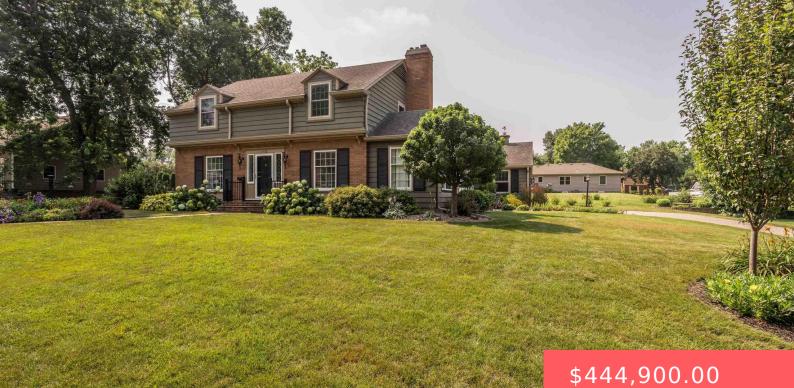

#### **417 W CRAWFORD ST**

https://harr-lemme.com

Lot-009 BLK-003 Charles O Hawes' Addition

- - 5 beds
  - 3 baths
  - Single Family, Two Story
  - None, RESIDENTIAL

• Active, Active - Contingent Home, Active - Contingent Misc, Active-New

• 3318 sq ft

### Basics

Category: None, RESIDENTIALType: Single Family, Two StoryStatus: Active, Active - Contingent Home, Active - ContingentBedrooms: 5 bedsMisc, Active-NewTotal rooms: 11Bathrooms: 3 bathsArea: 3318 sq ftFloor level: 1372Area: built: 1956

# **Building Details**

Floor covering: Carpet, Tile, Vinyl, Wood Exterior material: Part Brick, Wood Parking: Attached

Basement: Full
Roof: Shingle Wood