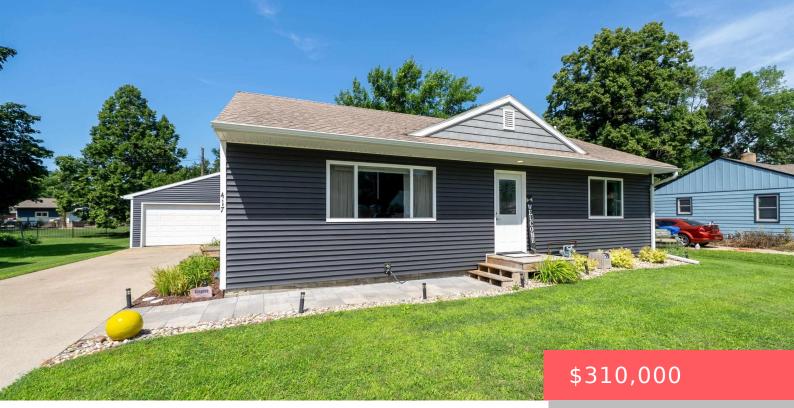

#### LENNOX, SD, 57039

https://harr-lemme.com

N75ft of 225ft of E 130ft of N1/2of Outlot to Lennox

- 1 heds
- 2 baths
- Ranch, Single Family
- None, RESIDENTIAL
- Active
- 2107 sq ft

#### Basics

Category: None, RESIDENTIAL Status: Active Bathrooms: 2 baths Floor level: 1120 Lot size: 9757 sq ft Type: Ranch, Single Family Bedrooms: 4 beds Total rooms: 6 Area: 2107 sq ft Year built: 1950

# **Building Details**

Floor covering: Carpet, Other, Vinyl Exterior material: Vinyl Parking: Detached Basement: Full Roof: Shingle Composition