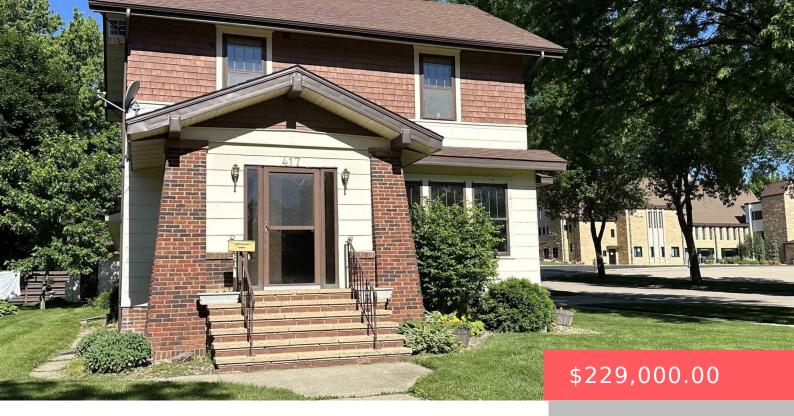

#### **417 N ESTEY ST**

https://harr-lemme.com

Warren and Kniss' Second Addition E136' of N 60' of Lot 1 Blk 20

- 3 hads
- 2 baths
- Single Family, Two Story
- None, RESIDENTIAL
- Active, Active-New
- 1740 sq ft

#### **Basics**

Category: None, RESIDENTIAL Type: Single Family, Two Story

Status: Active, Active-New Bedrooms: 3 beds

Bathrooms: 2 baths Total rooms: 8

Floor level: 902 Area: 1740 sq ft

**Lot size: 8160** sq ft **Year built:** 1918

## **Building Details**

Floor covering: Carpet, Laminate, Tile Basement: Full

**Exterior material:** Hard Board, Other, Wood **Roof:** Shingle Composition

Parking: Attached, Detached