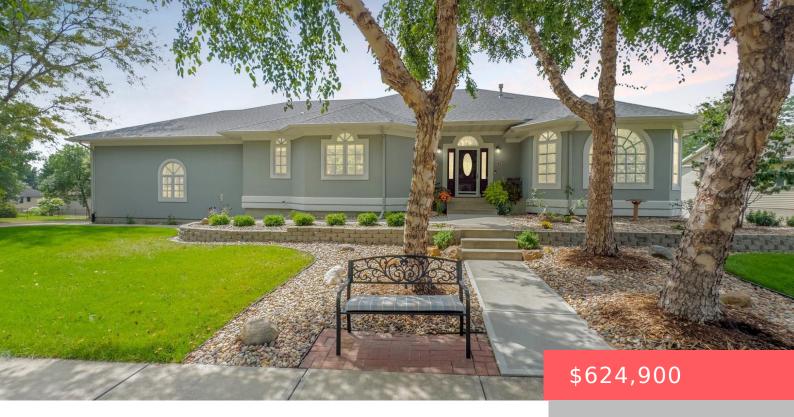

## **BRANDON, SD, 57005**

https://harr-lemme.com

Lot 11 Block 1 Tallgrass Add to City of Brandon

- 4 beds
- 3 baths
- Ranch, Single Family
- None, RESIDENTIAL
- Active
- 3412 sq ft

#### **Basics**

Category: None, RESIDENTIAL Type: Ranch, Single Family

Status: Active Bedrooms: 4 beds

Bathrooms: 3 baths Total rooms: 11

Floor level: 2000 Area: 3412 sq ft

Year built: 1998 Lot size: 14501 sq ft

# **Building Details**

Floor covering: Carpet, Tile, Vinyl, Wood **Basement:** Full

Exterior material: Metal, Part Brick, Stucco/Drivit **Roof:** Shingle Composition

Parking: Attached

## **Amenities & Features**

Features: 9 FT+ Ceiling in Lwr Lvl, Formal Dining Rm, Main Floor Laundry, Master Bath, Master

Bed Main Level, Pre-Wired Surround Sound, Tray Ceiling