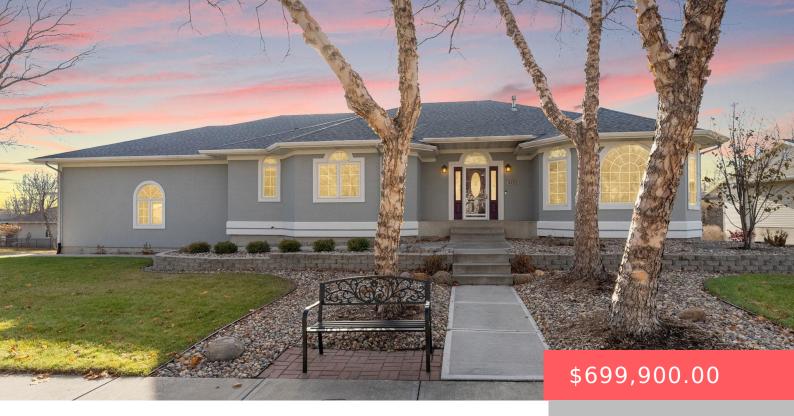

#### **417 E MEADOWLARK CIR**

https://harr-lemme.com

Lot 11 Block 1 Tallgrass Add to City of Brandon

- 1 hods
- 3 baths
- Ranch, Single Family
- None, RESIDENTIAL
- Active
- 3412 sq ft

#### **Basics**

Category: None, RESIDENTIAL Type: Ranch, Single Family

Status: Active Bedrooms: 4 beds

Bathrooms: 3 baths Total rooms: 11

Floor level: 2000 Area: **3412** sq ft

**Lot size: 14501** sq ft **Year built:** 1998

# **Building Details**

Floor covering: Carpet, Tile, Vinyl, Wood Basement: Full

**Exterior material:** Metal, Part Brick, Stucco/Drivit **Roof:** Shingle Composition

Parking: Attached