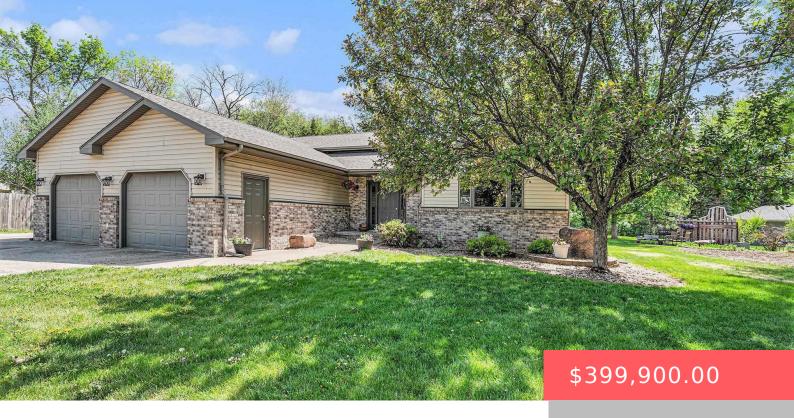

### **417 CEDAR CT**

https://harr-lemme.com

Lot 3 Amert's 3rd Add.

- 4 heds
- 3 haths
- Multi Level, Single Family
- None, RESIDENTIAL
- Active
- 2192 sq ft

#### **Basics**

Category: None, RESIDENTIAL Type: Multi Level, Single Family

Status: Active Bedrooms: 4 beds

**Bathrooms: 3** baths **Total rooms:** 11

Floor level: 640 Area: 2192 sq ft

**Lot size: 13076** sq ft **Year built:** 1999

## **Building Details**

Floor covering: Carpet, Luxury Vinyl Plank, Vinyl Basement: Partial

**Exterior material:** Part Brick, Vinyl **Roof:** Shingle Composition

**Parking:** Attached