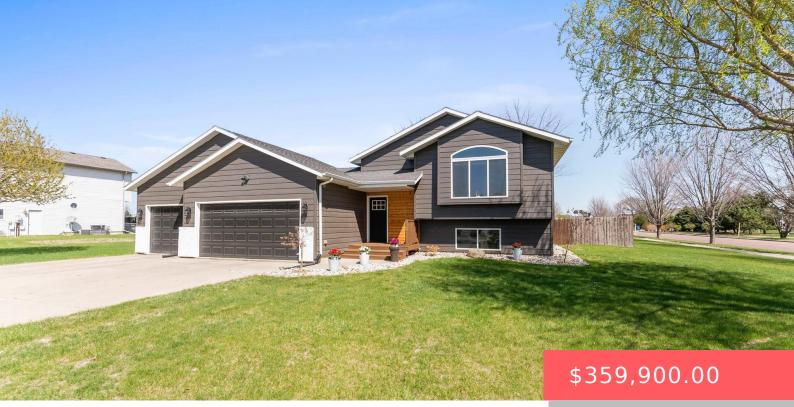

#### **416 PITTSBURGH AVE**

https://harr-lemme.com

Lot 3 Block 6 Homesites Addn to City of Harrisburg

- 4 beds
- 2 baths
- Single Family, Split Foyer
- None, RESIDENTIAL
- Active-New
- 1829 sq ft

#### Basics

Category: None, RESIDENTIAL Status: Active-New Bathrooms: 2 baths Floor level: 983 Lot size: 22398 sq ft Type: Single Family, Split Foyer Bedrooms: 4 beds Total rooms: 10 Area: 1829 sq ft Year built: 2004

## **Building Details**

Floor covering: Carpet, Laminate, Tile Exterior material: Hard Board, Part Brick Parking: Attached Basement: Full Roof: Shingle Composition

#### **Amenities & Features**

Features: Master Bed Main Level, Pantry, Pre-Wired Surround Sound, Vaulted Ceiling