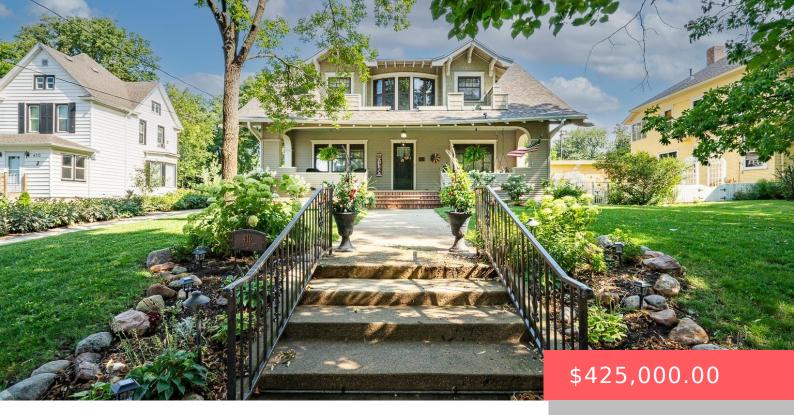

#### 416 E 2ND ST

https://harr-lemme.com

Sw1/4 O.L. 37 Dr A. Anderson House -O.L. Rud-Canton

- 3 hads
- 2 baths
- 1.5 Story, Single Family
- None, RESIDENTIAL
- Active, Active-New
- 2561 sq ft

#### **Basics**

Category: None, RESIDENTIAL Type: 1.5 Story, Single Family

**Status:** Active, Active-New **Bedrooms: 3** beds

Bathrooms: 2 baths Total rooms: 11

Floor level: 1207 Area: 2561 sq ft

**Lot size: 9888** sq ft **Year built:** 1911