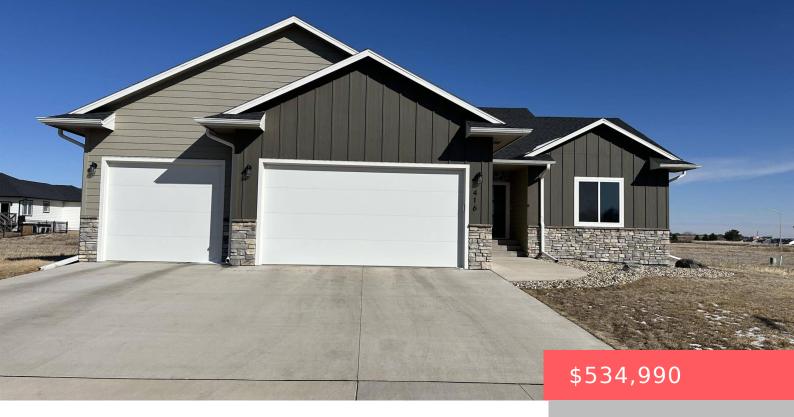

# HARRISBURG, SD, 57032

https://harr-lemme.com

Hsbg-Mills Creek Add- lot 18-Blk 4

- 5 beds
- 3 baths
- Ranch, Single Family
- None, RESIDENTIAL
- Active
- 2867 sq ft

#### **Basics**

Category: None, RESIDENTIAL Type: Ranch, Single Family

Status: Active Bedrooms: 5 beds

Bathrooms: 3 baths Total rooms: 11

**Floor level:** 1467 **Area: 2867** sq ft

**Lot size: 8756** sq ft **Year built:** 2022

## **Building Details**

Floor covering: Carpet, Tile, Vinyl Basement: Full

**Exterior material:** Hard Board, Stone/Stone Veneer **Roof:** Shingle Composition

Parking: Attached