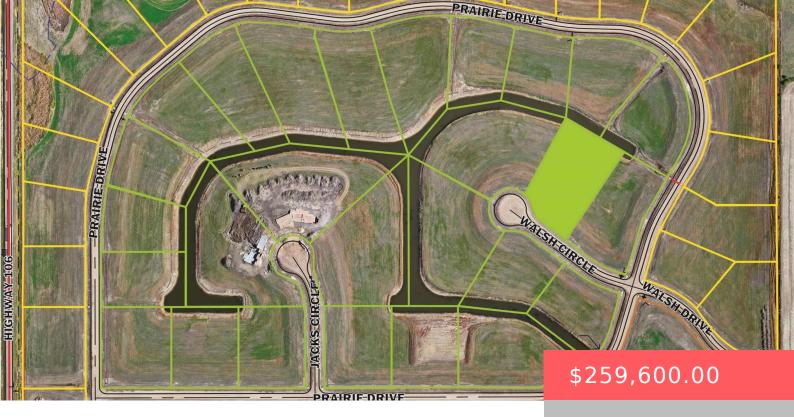

## **415 PRAIRIE DR**

https://harr-lemme.com

Lot 15 Block 4

- Resi Over 1 acre. Walk-Out.
- Building Eligibility, LOTS & LAND, Outside City Limits
- Active, Active-New

272nd St

Google Map data ©2024

## **Basics**

Category: Building Eligibility, LOTS & LAND, Outside City

Limits

**Status:** Active, Active-New **Lot size: 74088** sq ft

Type: Resi Over 1 acre, Walk-Out

**Agent** 

AgentEmail: blake@605advantage.com AgentFirstName: Blake