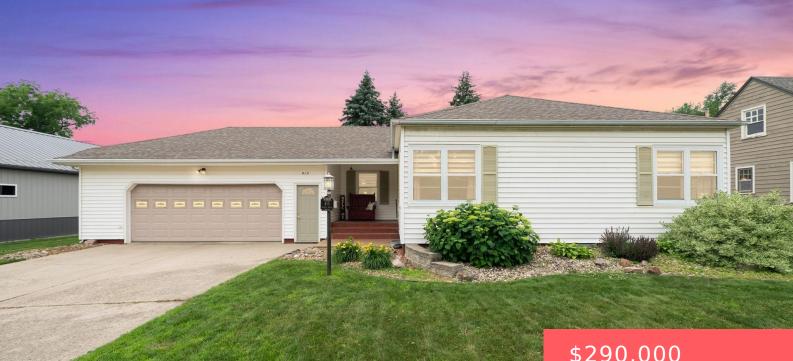

#### LOT 4 & N1/2 LOT 5 BLOCK 4 ORIGINAL CANTON CITY OF CANTON

- \$290,000

#### Basics

Category: None, RESIDENTIAL Status: Active Bathrooms: 2 baths Floor level: 1057 Lot size: 10716 sq ft Type: Ranch, Single Family Bedrooms: 2 beds Total rooms: 8 Area: 1624 sq ft Year built: 1948

## **Building Details**

Floor covering: Carpet, Laminate, Vinyl Exterior material: Vinyl Parking: Attached Basement: Full Roof: Shingle Composition