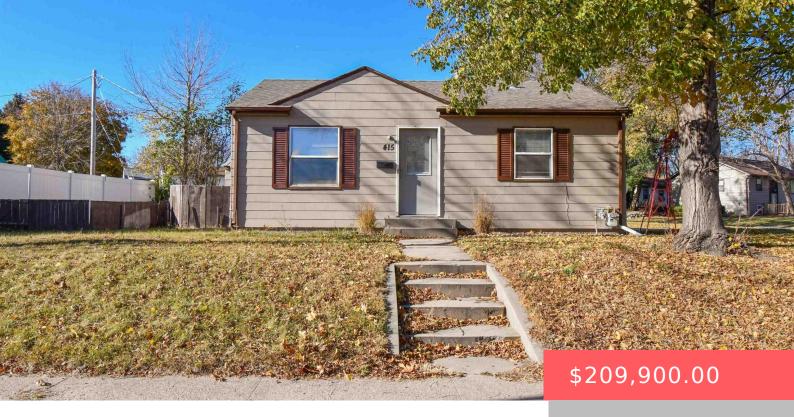

#### **415 N LEADERS AVE**

https://harr-lemme.com

Leaders Sub 1 Block 1 Lowell Hill Addn To City Of Sioux Falls

- 2 beds
- 1 bath
- Ranch, Single Family
- None, RESIDENTIAL
- Active. Active-New
- 1440 sq ft

## **Basics**

Category: None, RESIDENTIAL Type: Ranch, Single Family

Status: Active, Active-New Bedrooms: 2 beds

Bathrooms: 1 bath Total rooms: 9
Floor level: 720 Area: 1440 sq ft

**Lot size: 7867** sq ft **Year built:** 1950

# **Building Details**

Floor covering: Carpet, Ceramic Basement: Full

**Exterior material:** Hard Board **Roof:** Shingle Composition

Parking: Detached