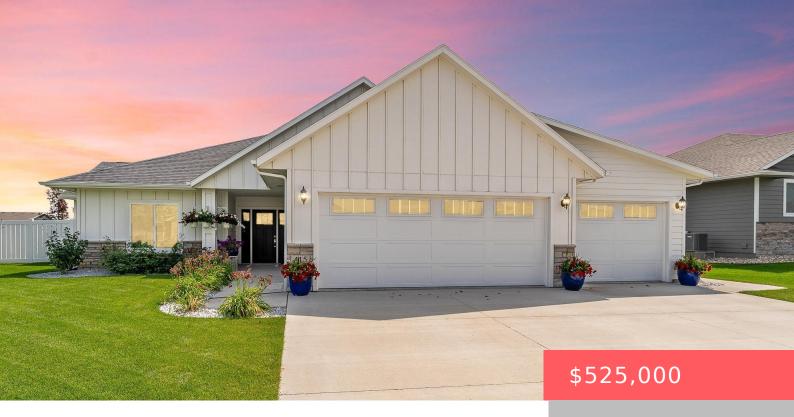

**TEA, SD, 57064** 

https://harr-lemme.com

Lot 17 Blk 3 Heritage Addition to City of Tea

- 2 beds
- 2 baths
- Ranch, Single Family
- None, RESIDENTIAL
- Active
- 1513 sq ft

#### **Basics**

Category: None, RESIDENTIAL Type: Ranch, Single Family

Status: Active Bedrooms: 2 beds

**Bathrooms: 2** baths **Total rooms:** 4

**Floor level:** 1513 Area: **1513** sq ft

**Lot size: 10193** sq ft **Year built:** 2022

## **Building Details**

Floor covering: Tile, Wood Basement: None

**Exterior material:** Hard Board **Roof:** Shingle Composition

Parking: Attached