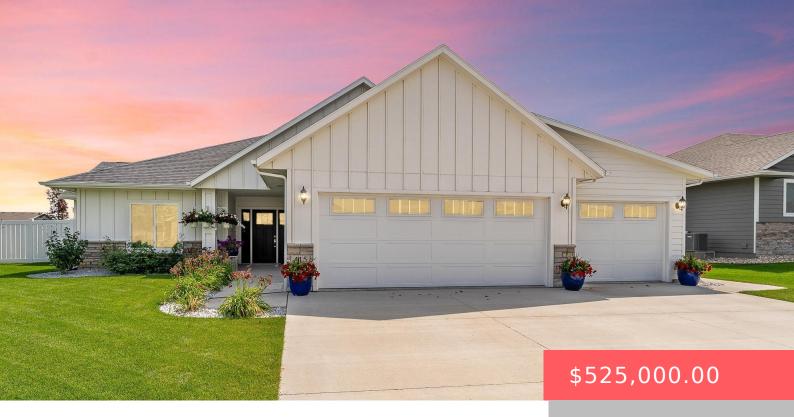

#### **415 E MARY MOORE DR**

https://harr-lemme.com

Lot 17 Blk 3 Heritage Addition to City of Tea

- 2 beds
- 2 baths
- Ranch, Single Family
- None, RESIDENTIAL
- Active. Active-New
- 1513 sq ft

#### **Basics**

Category: None, RESIDENTIAL Type: Ranch, Single Family

Status: Active, Active-New Bedrooms: 2 beds

Bathrooms: 2 baths Total rooms: 4

**Floor level:** 1513 **Area: 1513** sq ft

**Lot size: 10193** sq ft **Year built:** 2022