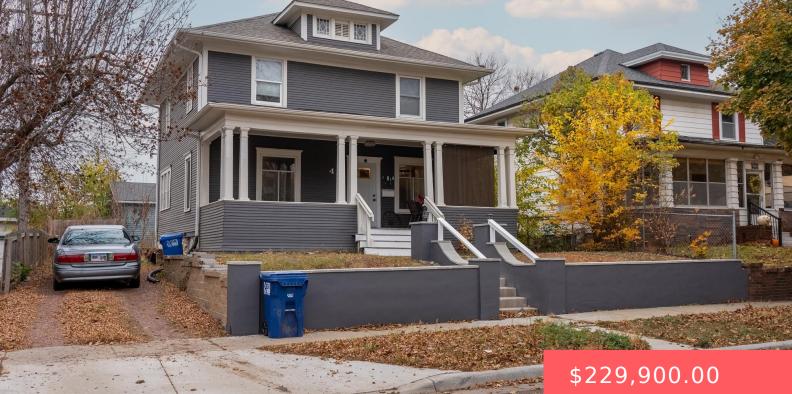

# 413 W 17TH ST

https://harr-lemme.com

#### East 50' 13 and 14 Block 9 Lewis addition to city of Sioux Falls

- 4 beds
- 1 bath
- Single Family, Two Story
- None, RESIDENTIAL
- Active, Active-New
- 1550 sq ft

#### Basics

Category: None, RESIDENTIAL Status: Active, Active-New Bathrooms: 1 bath Floor level: 775 Lot size: 4400 sq ft Type: Single Family, Two Story Bedrooms: 4 beds Total rooms: 6 Area: 1550 sq ft Year built: 1910

# **Building Details**

Floor covering: Carpet, Laminate, Wood Exterior material: Concrete Block, Wood Basement: Full Roof: Shingle Composition