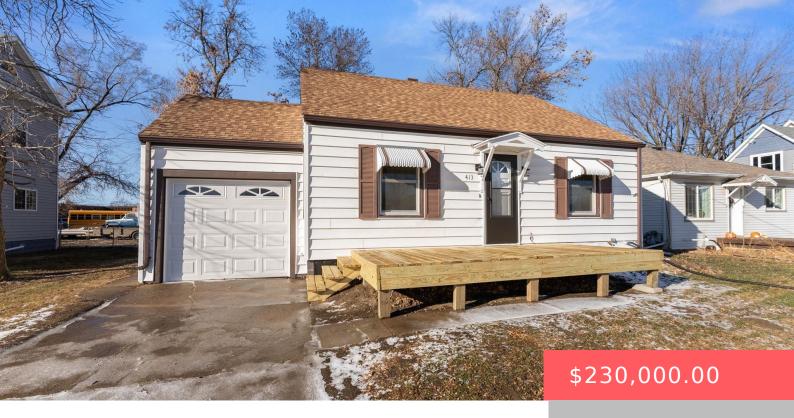

#### **413 S MAIN ST**

https://harr-lemme.com

O.L. To Lennox - Lot G Out Lot 43

- 2 heds
- 2 baths
- Ranch, Single Family
- None, RESIDENTIAL
- Active, Active-New
- 1226 sq ft

#### **Basics**

Category: None, RESIDENTIAL Type: Ranch, Single Family

Status: Active, Active-New Bedrooms: 2 beds

Bathrooms: 2 baths Total rooms: 6

Floor level: 784 Area: 1226 sq ft

**Lot size: 6011** sq ft **Year built:** 1947

# **Building Details**

Floor covering: Carpet, Vinyl Basement: Full

**Exterior material:** Vinyl **Roof:** Shingle Composition

Parking: Attached