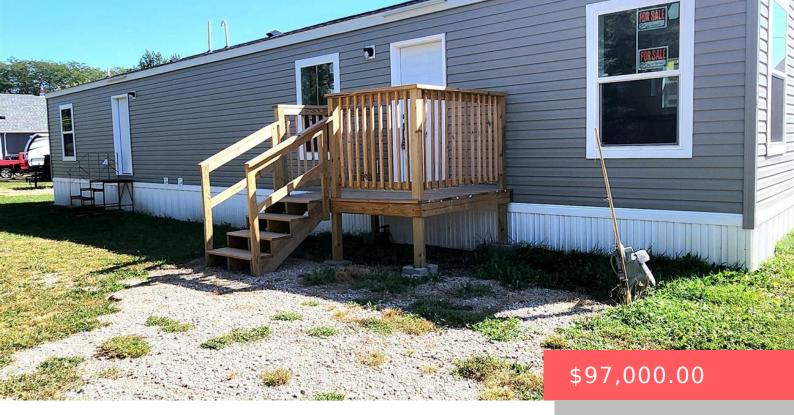

#### 413 W PARK DR

https://harr-lemme.com

Lot 14 Dakota Avenue APTSMHP 2024 Ramsey 208-1 RED371906MNAC Lennox, SD

- 3 heds
- 1 bath
- Mobile Home, Other
- New Construction, RESIDENTIAL
- Active, Active-New
- 1034 sq f

#### **Basics**

Category: New Construction, RESIDENTIAL Type: Mobile Home, Other

Status: Active, Active-New Bedrooms: 3 beds

Bathrooms: 1 bath

Floor level: 1034

Area: 1034 sq ft

**Lot size: 6210** sq ft **Year built:** 2024

## **Building Details**

Floor covering: Vinyl Basement: None

**Exterior material:** Vinyl **Roof:** Shingle Composition