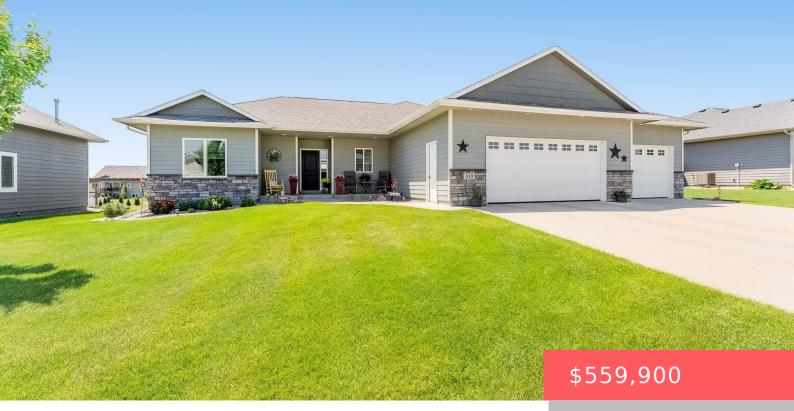

#### SIOUX FALLS, SD, 57110

https://harr-lemme.com

Lot 11 Block 10 of Willow Ridge III Addition

- 3 beds
- 3 baths
- Ranch, Single Family
- None, RESIDENTIAL
- Active
- 1781 sq ft

#### Basics

Category: None, RESIDENTIAL Status: Active Bathrooms: 3 baths Floor level: 1781 Lot size: 19241 sq ft Type: Ranch, Single Family Bedrooms: 3 beds Total rooms: 11 Area: 1781 sq ft Year built: 2018

### **Building Details**

Floor covering: Carpet, Luxury Vinyl Plank, Tile Exterior material: Hard Board, Stone/Stone Veneer Parking: Attached

Basement: Full
Roof: Shingle Composition