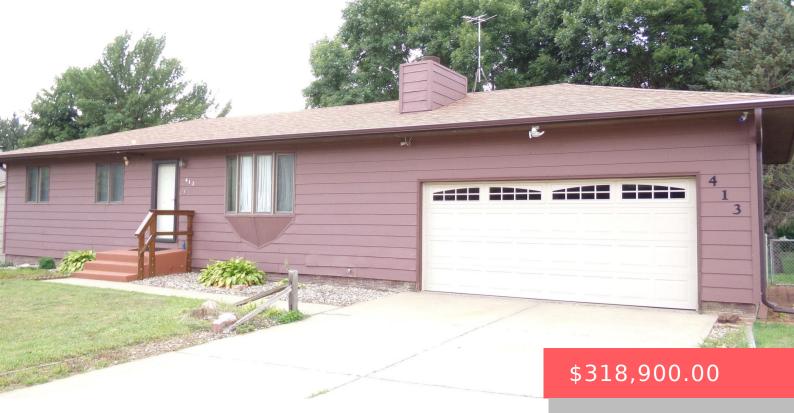

#### **413 N LOCUST AVE**

https://harr-lemme.com

Lot 1A, Block 1 Garden Estates Addition

- 3 hads
- 3 baths
- Ranch, Single Family
- None, RESIDENTIAL
- Active. Active-New
- 2042 sq ft

#### **Basics**

Category: None, RESIDENTIAL Type: Ranch, Single Family

Status: Active, Active-New Bedrooms: 3 beds

Bathrooms: 3 baths Total rooms: 6

Floor level: 1276 Area: 2042 sq ft

**Lot size: 12600** sq ft **Year built:** 1985

## **Building Details**

Floor covering: Carpet, Ceramic, Vinyl Basement: Full

**Exterior material:** Hard Board **Roof:** Shingle Composition

Parking: Attached