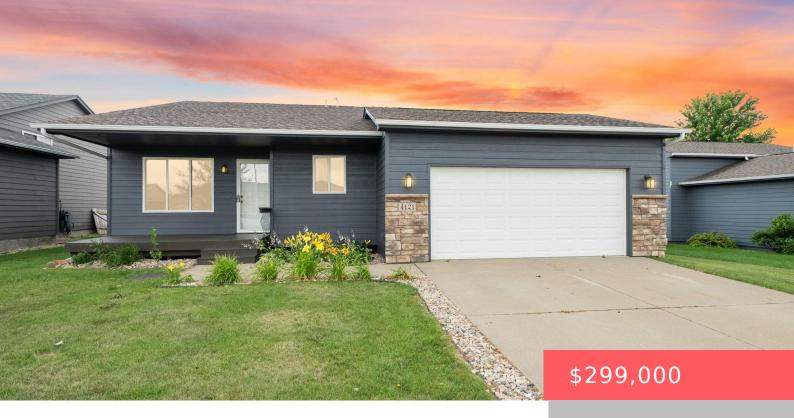

## SIOUX FALLS, SD, 57108

https://harr-lemme.com

LOT 17 BLOCK 21 PLATINUM VALLEY III ADD CITY OF SIOUX FALLS

- 3 heds
- 2 baths
- Multi Level, Single Family
- None, RESIDENTIAL
- Active
- 1500 sq ft

#### **Basics**

Category: None, RESIDENTIAL Type: Multi Level, Single Family

Status: Active Bedrooms: 3 beds

**Bathrooms: 2** baths **Total rooms:** 7

Floor level: 458 Area: 1500 sq ft

Lot size: 9322 sq ft Year built: 2007

## **Building Details**

Floor covering: Carpet, Laminate, Tile, Vinyl Basement: Partial

**Exterior material:** Cement Hardboard **Roof:** Shingle Composition

Parking: Attached