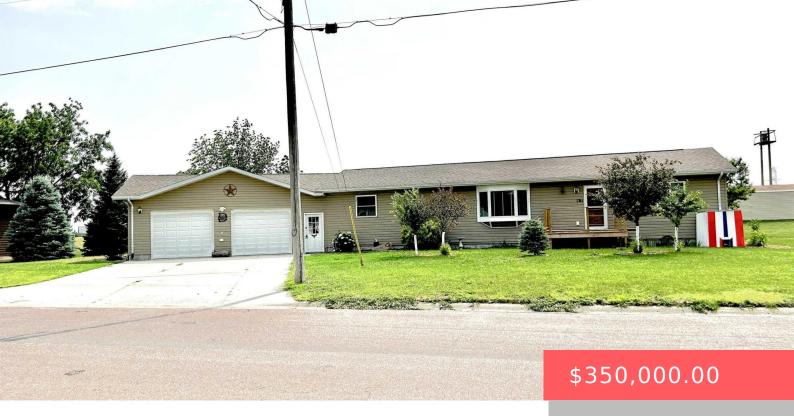

#### **412 SPILLWAY DR**

https://harr-lemme.com

LOT 14, BLK 2 OF OUTLOT 8

- 3 heds
- ullet 1 bath
- Ranch, Single Family
- None, RESIDENTIAL
- Active. Active-New
- 1536 sq ft

#### **Basics**

Category: None, RESIDENTIAL Type: Ranch, Single Family

**Status:** Active, Active-New **Bedrooms: 3** beds

Bathrooms: 1 bath Total rooms: 6
Floor level: 1536 Area: 1536 sq ft

**Lot size: 28749** sq ft **Year built:** 2011

## **Building Details**

Floor covering: Carpet, Laminate Exterior material: Vinyl

**Roof:** Shingle Composition Parking: Attached