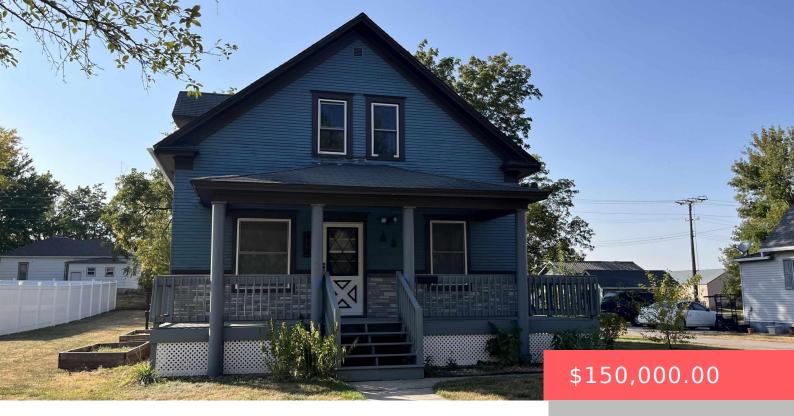

#### **412 S WIND ST**

https://harr-lemme.com

N-1/2 LOTS 17-18-19 BLOCK 5 PARK ADDITION

- 3 hads
- 2 baths
- Single Family, Two Story
- None, RESIDENTIAL
- Active, Active-New
- 1543 sq ft

#### **Basics**

Category: None, RESIDENTIAL Type: Single Family, Two Story

Status: Active, Active-New Bedrooms: 3 beds

**Bathrooms: 2** baths **Total rooms:** 9

**Floor level:** 1063 **Area: 1543** sq ft

**Lot size: 10500** sq ft **Year built:** 1920

# **Building Details**

Floor covering: Carpet, Laminate, Vinyl Basement: Full

**Exterior material:** Metal, Wood **Roof:** Shingle Composition

Parking: Detached